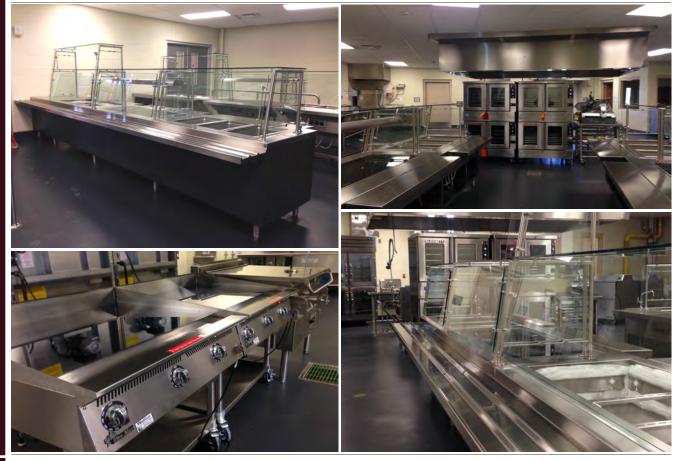

## **ROOSEVELT ES**

680 Park Avenue Bridgeport, Connecticut 06604

| Bridgeport | Public | Schools |
|------------|--------|---------|
|------------|--------|---------|

| Architect:          | Antinozzi Associates                    |                                                |            | Bridgeport, CT |
|---------------------|-----------------------------------------|------------------------------------------------|------------|----------------|
| Engineer:           | AltieriSeborWieber Consulting Engineers |                                                |            | Norwalk, CT    |
| Consultant:         | Raymond/Raymond Associates              |                                                | Goshen, NY |                |
| Project Type:       |                                         | Student Servery/Cafeteria & Production Kitchen |            |                |
| Student Population: |                                         | 800                                            |            |                |
| Square Footages:    |                                         | Servery SF-                                    | 1,000      |                |
|                     |                                         | Kitchen SF-                                    | 1,500      |                |
|                     |                                         | Seating Area SF-                               | 4,800      |                |
|                     |                                         | Total Food Service SF-                         | 7,300      |                |

Food Service Cost: **Completion Date:** 

\$275,000.00 (approx.) April 2015

RAYMOND/RAYMOND ASSOCIATES FOOD SERVICE CONSULTANTS SINCE 1936 51 Greenwich Avenue tel: 845 360 5112 Goshen, NY 10924 email: info@rradesigns.com